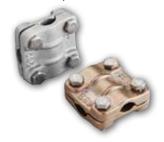

## **Cross-Run Cable Connector**

Cast bronze or aluminum cross-run or 4-way cable connector. Four bolts for positive bolt tension grip on cables. For use with all full size cables up to 4/0.

| Part No. | Material      |
|----------|---------------|
| LPA595   | Aluminum      |
| LPC595   | Bronze        |
| LPC595L  | Tinned Bronze |