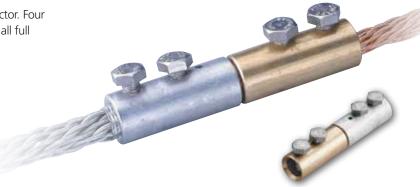

**Bi-Metallic Connector (LPA598)** 

Machined aluminum bi-metallic connector for making connections between copper and aluminum cables in straight run. Two-bolt tension grip on each cable end. For use with all full size cables up to 4/0.