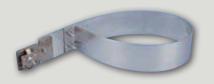

## **Strap Grounding Clamp**

Strap tinned copper or aluminum pipe bonding clamp. Suitable for pipe diameters from 6.63" to 8.63" (588 series) and from 8.63" to 10.75" (590 Series) Other sizes available upon request. For use with all full size cables.

| Part No. | Material      |
|----------|---------------|
| LPA588   | Aluminum      |
| LPC588   | Bronze        |
| LPA590   | Aluminum      |
| LPC590   | Tinned Bronze |