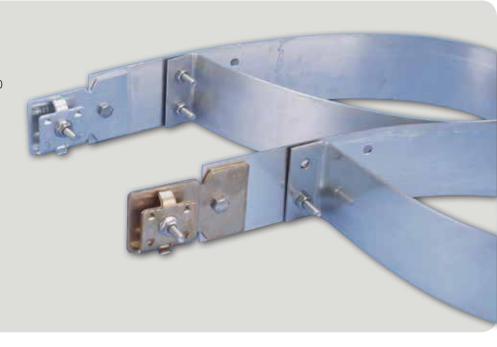

## **Strap Grounding Clamp**

Strap tinned copper or aluminum pipe bonding clamp. Suitable for pipe diameters from 6.63" to 8.63" (588 series) and from 8.63" to 10.75" (590 Series) Other sizes available upon request. For use with all full size cables.

| Part No. | Material      |
|----------|---------------|
| LPA588   | Aluminum      |
| LPC588   | Bronze        |
| LPA590   | Aluminum      |
| LPC590   | Tinned Bronze |